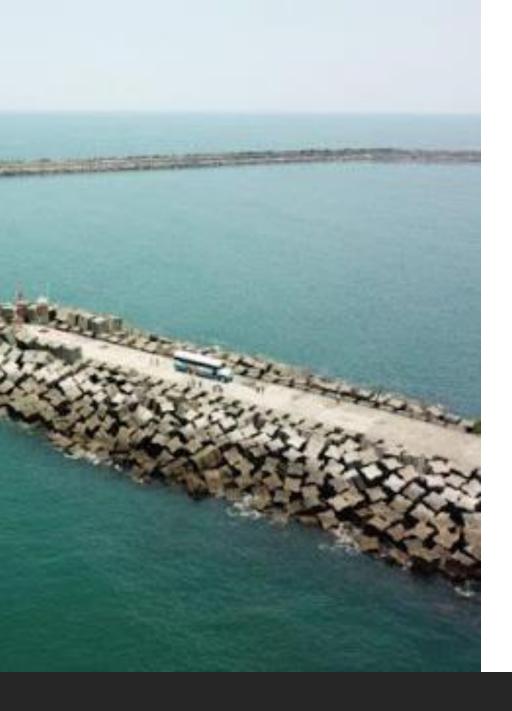

#### About Us

- . JSC Geo Stones represents the group of traditional and experienced stone mining companies in Georgia for the purpose of supplying the new breakwater construction at port of Poti, within the north phase port extension project.
- . Our partner companies have experience in supplying natural stone for different infrastructural projects like:
- 1. Tbilisi Sarpi highway landscaping works (Adjara)
- 2. Rioni riverbank strengthening works (Kutaisi)
- 3. Construction of breakwaters in port of Kulevi (Black See)
- 4. Rehabilitation works of International Batumi Airport (Adjara)

**APMT Poti PORT** 

Calibration Workshop and stock accumulation facility Samtredia