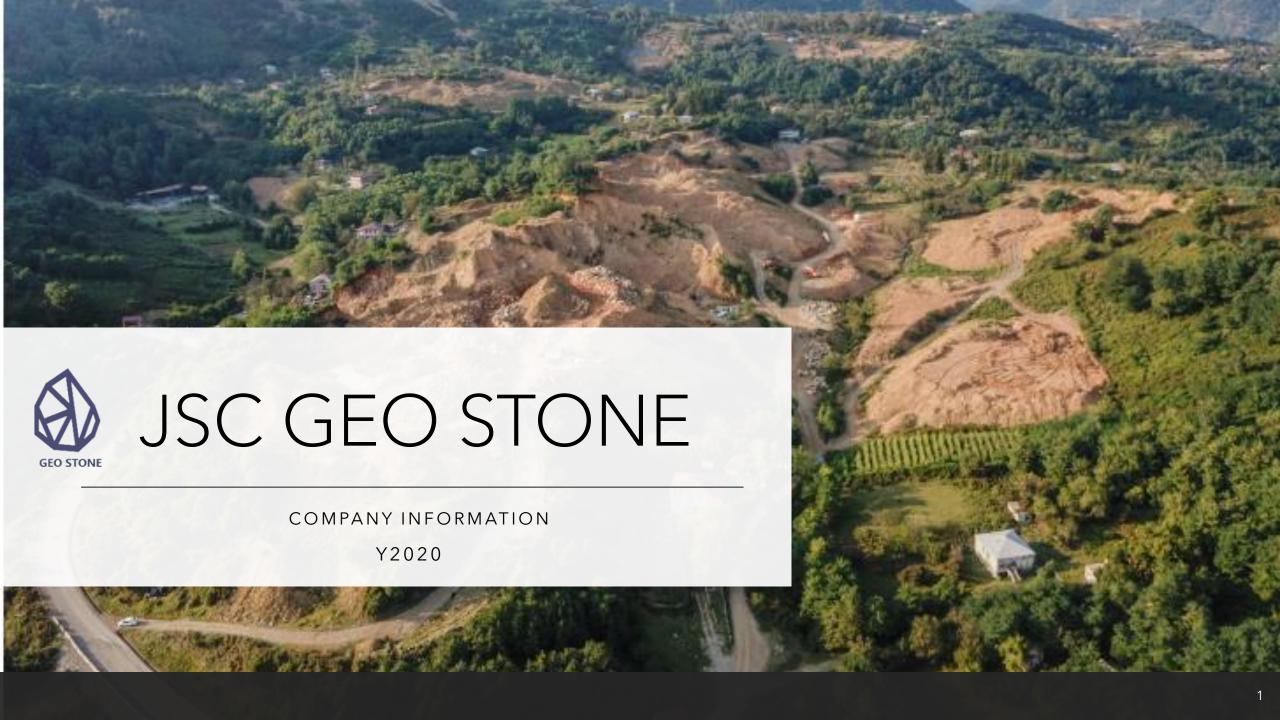

#### About Us

- . JSC Geo Stones represents the group of traditional and experienced stone mining companies in Georgia for the purpose of supplying the new breakwater construction at port of Poti, within the north phase port extension project.
- . Our partner companies have experience in supplying natural stone for different infrastructural projects like:
- 1. Tbilisi Sarpi highway landscaping works (Adjara)
- 2. Rioni riverbank strengthening works (Kutaisi)
- 3. Construction of breakwaters in port of Kulevi (Black See)
- 4. Rehabilitation works of International Batumi Airport (Adjara)

# About JSC Geo Stone

JSC Geo stone was established by several operators of stone quarries.

located in the territory of Tskaltubo municipality and Tkibuli district.

Date of registration 1 September 2020.