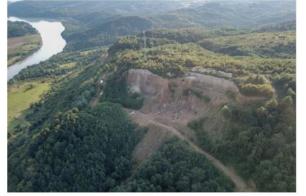

### Quarries Locations

Geo Stone's main quarry location in Imereti region

## Quarries Locations

Quarry Main Location

- Okhomira Orpiri 3KM
- Orpiri Kutaisi 14 KM
- Kutaisi Samtredia Workshop 32 KM
- Samtredia Workshop Poti Port 72 Km
- Total 121 KM
- Opurchkheti Kutaisi 15 KM
- Kutaisi Samtredia Workshop 32 KM
- Samtredia Workshop Poti Port 72 Km
- Total 119 KM