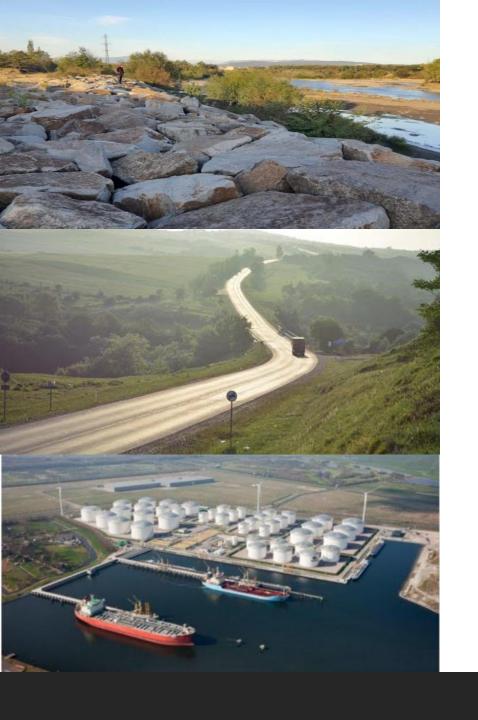

# Supply Chain Management

Material will be stored initially and calibrated on calibration workshop in Samtredia, which is on 50km far from quarries.

Then calibrated material will be supplied to the Poti site. Distance from Samtredia to Poti site is 70km.

Transport mode from Samtredia workshop to Poti site: Usection body four axes dumper trucks - 32 Tones per load