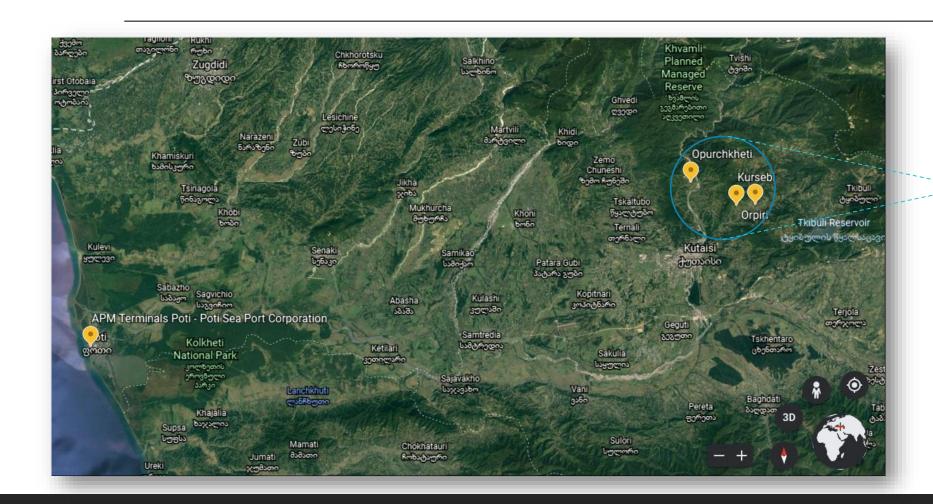

# Supply Chain Management

Material will be stored initially and calibrated on calibration workshop in Samtredia, which is on 50km far from quarries.

Then calibrated material will be supplied to the Poti site. Distance from Samtredia to Poti site is 70km.

Transport mode from Samtredia workshop to Poti site: Usection body four axes dumper trucks - 32 Tones per load